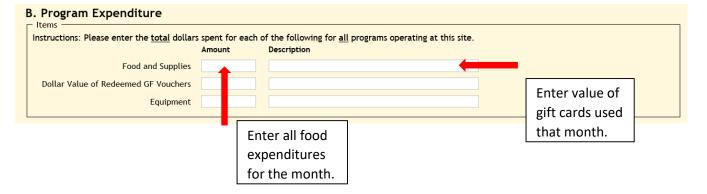

| B. Program Expenditure               |                                                                                                                |  |                           |  |                      |  |  |  |  |  |
|--------------------------------------|----------------------------------------------------------------------------------------------------------------|--|---------------------------|--|----------------------|--|--|--|--|--|
|                                      | enter the <u>total</u> dollars spent for each of the following for <u>all</u> programs operating at this site. |  |                           |  |                      |  |  |  |  |  |
|                                      | Amount                                                                                                         |  | Description               |  |                      |  |  |  |  |  |
| Food and Supplies                    |                                                                                                                |  |                           |  | Enter the # and type |  |  |  |  |  |
| Dollar Value of Redeemed GF Vouchers |                                                                                                                |  |                           |  | · · · ·              |  |  |  |  |  |
| Equipment                            |                                                                                                                |  | Extended dellanded of     |  | of vouchers used     |  |  |  |  |  |
|                                      |                                                                                                                |  | Enter the dollar value of |  |                      |  |  |  |  |  |
|                                      |                                                                                                                |  | the vouches used.         |  |                      |  |  |  |  |  |